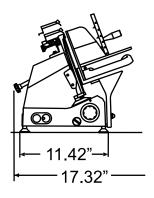

#### TECHNICAL SPECIFICATION

|                                                      | ITEM NUMBER                 | 13624                                                  |
|------------------------------------------------------|-----------------------------|--------------------------------------------------------|
|                                                      | MODEL                       | MS-IT-0275-IP                                          |
|                                                      | BLADE SIZE                  | 11" / 275 mm                                           |
|                                                      | CUT THICKNESS               | 0 - 15 mm                                              |
|                                                      | CUTTING SIZE                | 8.66" x 8.66" / 220 x 220 mm                           |
|                                                      | POWER                       | 0.30 HP / 0.22 kW                                      |
|                                                      | CHEESE SLICING <sup>^</sup> | 000                                                    |
|                                                      | SLICING VOLUME*             | 30 mins.                                               |
|                                                      | RPM                         | 300 / 0.22 kW                                          |
|                                                      | ELECTRICAL                  | 110V / 60 Hz / 1 Ph                                    |
|                                                      | NET WEIGHT                  | 40 lbs. / 18 kg.                                       |
|                                                      | GROSS WEIGHT                | 42 lbs. / 19 kg.                                       |
|                                                      | DIMENSIONS (WDH)            | 24.40" x 17.32" x 15.35"<br>619.76 x 439.9 x 389.89 mm |
|                                                      | GROSS DIMENSIONS            | 22" x 19" x 18"<br>558.8 x 482.6 x 457.2 mm            |
| CHEESE SLICING □□□□ ■□□□ ■□□□ ■□□□ ■□□□ ■□□□ ■□□□ ■□ |                             |                                                        |

#### TECHNICAL DRAWINGS AND DIMENSIONS