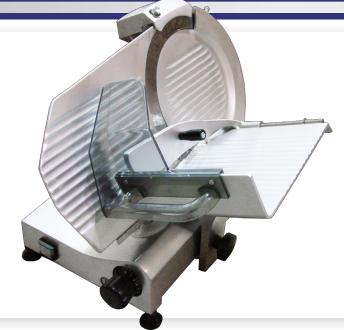

## 11-INCH BLADE SLICER WITH 0.30 HP MOTOR ITEM: 13624 MODEL: MS-IT-0275-IP

### Designed to take up as little space as possible while providing greater cutting capacity

Omcan's 11-inch blade slicer have anodised aluminium alloy body. The high carbon steel blades are hard chromed, with a hollow ground taper for extended sharpening and blade life. This belt driven machine offers exceptional cutting consistency and durability.

# **KITCHEN EQUIPMENT**

11-INCH BLADE SLICER WITH 0.30 HP MOTOR MS-IT-0275-IP