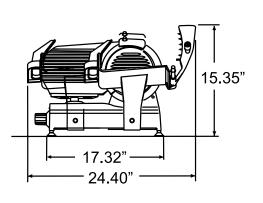

#### TECHNICAL SPECIFICATION

|                                                      | ITEM NUMBER                 | 13624                                                  |
|------------------------------------------------------|-----------------------------|--------------------------------------------------------|
|                                                      | MODEL                       | MS-IT-0275-IP                                          |
|                                                      | BLADE SIZE                  | 11" / 275 mm                                           |
|                                                      | CUT THICKNESS               | 0 - 15 mm                                              |
|                                                      | CUTTING SIZE                | 8.66" x 8.66" / 220 x 220 mm                           |
|                                                      | POWER                       | 0.30 HP / 0.22 kW                                      |
|                                                      | CHEESE SLICING <sup>^</sup> | 000                                                    |
|                                                      | SLICING VOLUME*             | 30 mins.                                               |
|                                                      | RPM                         | 300 / 0.22 kW                                          |
|                                                      | ELECTRICAL                  | 110V / 60 Hz / 1 Ph                                    |
|                                                      | NET WEIGHT                  | 40 lbs. / 18 kg.                                       |
|                                                      | GROSS WEIGHT                | 42 lbs. / 19 kg.                                       |
|                                                      | DIMENSIONS (WDH)            | 24.40" x 17.32" x 15.35"<br>619.76 x 439.9 x 389.89 mm |
|                                                      | GROSS DIMENSIONS            | 22" x 19" x 18"<br>558.8 x 482.6 x 457.2 mm            |
| CHEESE SLICING □□□□ ■□□□ ■□□□ ■□□□ ■□□□ ■□□□ ■□□□ ■□ |                             |                                                        |

#### TECHNICAL DRAWINGS AND DIMENSIONS